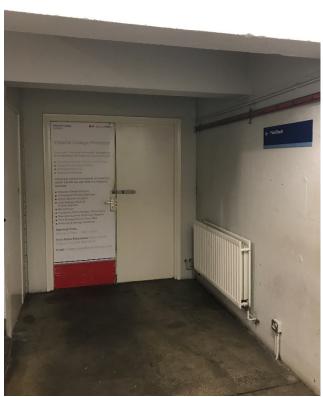

## **Directions to Service Point (Print Room)**

Service Point (Print room) is located in room 024, The Basement, Sherfield Building on the South Kensington Campus.

Access to Room 024 is from Sherfield Walkway.

Enter the building via the double doors situated next to Santander.

Once inside the building go straight through the next set of double doors.

Take the lift (or stairs) to Level 0 (the basement) where you will find Service Point (Print room) on your left.