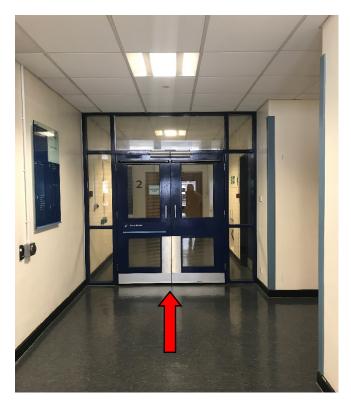

Enter the building via the double doors situated next to Santander.

Once inside the building go straight through the next set of double doors.

Take the lift (or stairs) to Level 0 (the basement) where you will find Service Point (Print room) on your left.