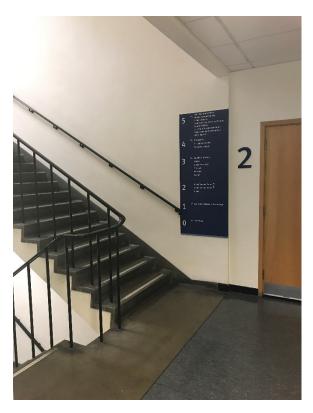

Enter the building via the double doors situated next to Santander.

Once inside the building go straight through the next set of double doors.

Take the lift (or stairs) to Level 0 (the basement) where you will find Service Point (Print room) on your left.