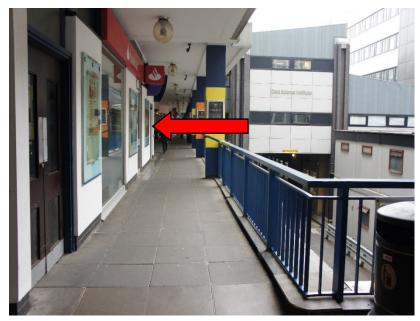

## **Directions to Service Point (Print Room)**

Service Point (Print room) is located in room 024, The Basement, Sherfield Building on the South Kensington Campus.

Access to Room 024 is from Sherfield Walkway.

Enter the building via the double doors situated next to Santander.

Once inside the building go straight through the next set of double doors.

Take the lift (or stairs) to Level 0 (the basement) where you will find Service Point (Print room) on your left.