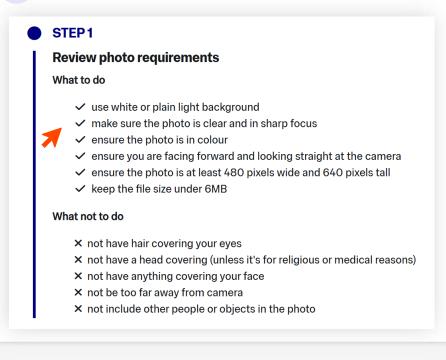

|                              |                                   |                              |                                |  |

Ensure your photo meets the specific requirements listed on the upload page.



4

## Step-by-step student guide: How to upload a photo ID on My Imperial

| 5      | Click "Choose file" to select your photo.                                                                                                                                                                                |
|--------|--------------------------------------------------------------------------------------------------------------------------------------------------------------------------------------------------------------------------|
|        | STEP 2<br>Upload your photo<br>Make sure your photo is no more than 6MB and is in PNG/JPEG/JPG format.<br>Upload photo<br>Choose file No file chosen                                                                     |
| • s    | If you are happy with