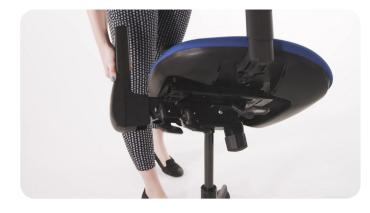

Clear a space on the floor, unpack the box, lay out all the parts neatly and move the box out of your way.

Firmly place the gas stem into the base.

3

Place the seat onto the gas stem.

With the chair back towards you, slide the backrest into the slot at the back of the seat and push until it clicks into place.