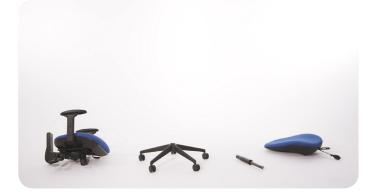

Clear a space on the floor, unpack the box, lay out all the parts neatly and move the box out of your way.

Firmly place the gas stem into the base.

3

Place the seat onto the gas stem.

With the chair back towards you, slide the backrest into the slot at the back of the seat and push until it clicks into place.