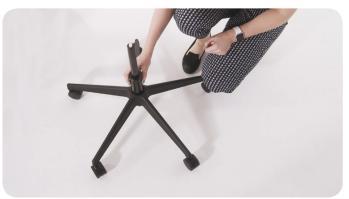

Clear a space on the floor, unpack the box, lay out all the parts neatly and move the box out of your way.

Firmly place the gas stem into the base.

3

Place the seat onto the gas stem.

With the chair back towards you, slide the backrest into the slot at the back of the seat and push until it clicks into place.